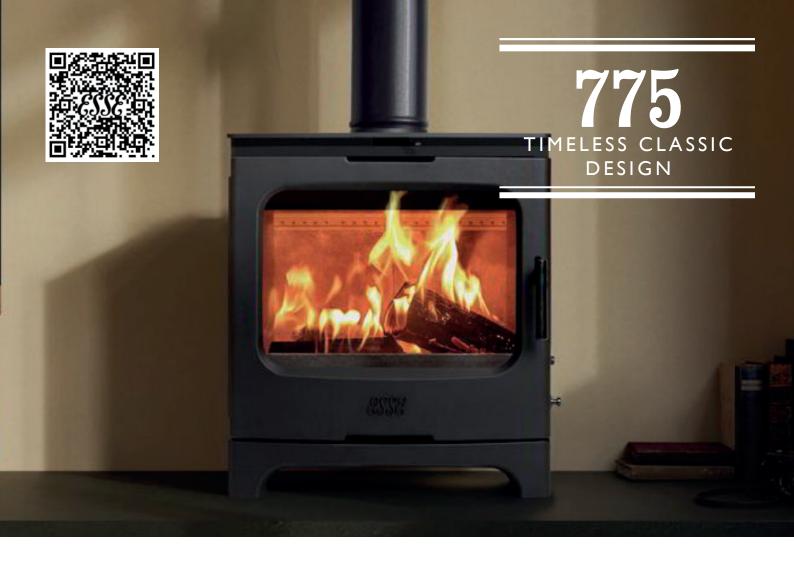

A contemporary minimalist stove made to take centre-stage. The 775, with its sleek simplicity is the ideal complement to any styled interior. Bringing elegance, warmth and life to your living space the ESSE 775 is perfect for heating up to 110m<sup>2</sup>.