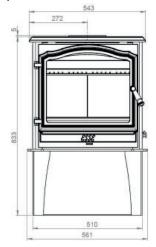

Roller Door Handle

|         | 606mm    |
|---------|----------|
| 9.5kW   | V        |
| 649     | 6        |
| 1grn    | n        |
| (150mm  | <u> </u> |
| 99k     | g        |
| m corne | r        |
|         |          |

2003

546mm

Optional wood box:

| Constitution of the Consti |                                      |
|--------------------------------------------------------------------------------------------------------------------------------------------------------------------------------------------------------------------------------------------------------------------------------------------------------------------------------------------------------------------------------------------------------------------------------------------------------------------------------------------------------------------------------------------------------------------------------------------------------------------------------------------------------------------------------------------------------------------------------------------------------------------------------------------------------------------------------------------------------------------------------------------------------------------------------------------------------------------------------------------------------------------------------------------------------------------------------------------------------------------------------------------------------------------------------------------------------------------------------------------------------------------------------------------------------------------------------------------------------------------------------------------------------------------------------------------------------------------------------------------------------------------------------------------------------------------------------------------------------------------------------------------------------------------------------------------------------------------------------------------------------------------------------------------------------------------------------------------------------------------------------------------------------------------------------------------------------------------------------------------------------------------------------------------------------------------------------------------------------------------------------|--------------------------------------|
| OUTPUT                                                                                                                                                                                                                                                                                                                                                                                                                                                                                                                                                                                                                                                                                                                                                                                                                                                                                                                                                                                                                                                                                                                                                                                                                                                                                                                                                                                                                                                                                                                                                                                                                                                                                                                                                                                                                                                                                                                                                                                                                                                                                                                         | 9.5kW                                |
| EFFICIENCY                                                                                                                                                                                                                                                                                                                                                                                                                                                                                                                                                                                                                                                                                                                                                                                                                                                                                                                                                                                                                                                                                                                                                                                                                                                                                                                                                                                                                                                                                                                                                                                                                                                                                                                                                                                                                                                                                                                                                                                                                                                                                                                     | 64%                                  |
| EMISSIONS                                                                                                                                                                                                                                                                                                                                                                                                                                                                                                                                                                                                                                                                                                                                                                                                                                                                                                                                                                                                                                                                                                                                                                                                                                                                                                                                                                                                                                                                                                                                                                                                                                                                                                                                                                                                                                                                                                                                                                                                                                                                                                                      | 1grm                                 |
| FLUE PIPE DIAMETER                                                                                                                                                                                                                                                                                                                                                                                                                                                                                                                                                                                                                                                                                                                                                                                                                                                                                                                                                                                                                                                                                                                                                                                                                                                                                                                                                                                                                                                                                                                                                                                                                                                                                                                                                                                                                                                                                                                                                                                                                                                                                                             | 6" (150mm)                           |
| WEIGHT                                                                                                                                                                                                                                                                                                                                                                                                                                                                                                                                                                                                                                                                                                                                                                                                                                                                                                                                                                                                                                                                                                                                                                                                                                                                                                                                                                                                                                                                                                                                                                                                                                                                                                                                                                                                                                                                                                                                                                                                                                                                                                                         | 99kg                                 |
| CLEARANCES TO COMBUSTIBLES                                                                                                                                                                                                                                                                                                                                                                                                                                                                                                                                                                                                                                                                                                                                                                                                                                                                                                                                                                                                                                                                                                                                                                                                                                                                                                                                                                                                                                                                                                                                                                                                                                                                                                                                                                                                                                                                                                                                                                                                                                                                                                     | 400mm side, 350mm rear, 275mm corner |
| HEARTH REQUIREMENTS                                                                                                                                                                                                                                                                                                                                                                                                                                                                                                                                                                                                                                                                                                                                                                                                                                                                                                                                                                                                                                                                                                                                                                                                                                                                                                                                                                                                                                                                                                                                                                                                                                                                                                                                                                                                                                                                                                                                                                                                                                                                                                            | 740m deep, 820mm wide                |