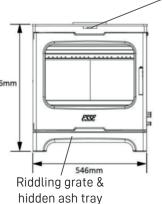

2003

546mm

Optional wood box:

| Constitution of the Consti |                                      |
|--------------------------------------------------------------------------------------------------------------------------------------------------------------------------------------------------------------------------------------------------------------------------------------------------------------------------------------------------------------------------------------------------------------------------------------------------------------------------------------------------------------------------------------------------------------------------------------------------------------------------------------------------------------------------------------------------------------------------------------------------------------------------------------------------------------------------------------------------------------------------------------------------------------------------------------------------------------------------------------------------------------------------------------------------------------------------------------------------------------------------------------------------------------------------------------------------------------------------------------------------------------------------------------------------------------------------------------------------------------------------------------------------------------------------------------------------------------------------------------------------------------------------------------------------------------------------------------------------------------------------------------------------------------------------------------------------------------------------------------------------------------------------------------------------------------------------------------------------------------------------------------------------------------------------------------------------------------------------------------------------------------------------------------------------------------------------------------------------------------------------------|--------------------------------------|
| OUTPUT                                                                                                                                                                                                                                                                                                                                                                                                                                                                                                                                                                                                                                                                                                                                                                                                                                                                                                                                                                                                                                                                                                                                                                                                                                                                                                                                                                                                                                                                                                                                                                                                                                                                                                                                                                                                                                                                                                                                                                                                                                                                                                                         | 9.5kW                                |
| EFFICIENCY                                                                                                                                                                                                                                                                                                                                                                                                                                                                                                                                                                                                                                                                                                                                                                                                                                                                                                                                                                                                                                                                                                                                                                                                                                                                                                                                                                                                                                                                                                                                                                                                                                                                                                                                                                                                                                                                                                                                                                                                                                                                                                                     | 64%                                  |
| EMISSIONS                                                                                                                                                                                                                                                                                                                                                                                                                                                                                                                                                                                                                                                                                                                                                                                                                                                                                                                                                                                                                                                                                                                                                                                                                                                                                                                                                                                                                                                                                                                                                                                                                                                                                                                                                                                                                                                                                                                                                                                                                                                                                                                      | 1grm                                 |
| FLUE PIPE DIAMETER                                                                                                                                                                                                                                                                                                                                                                                                                                                                                                                                                                                                                                                                                                                                                                                                                                                                                                                                                                                                                                                                                                                                                                                                                                                                                                                                                                                                                                                                                                                                                                                                                                                                                                                                                                                                                                                                                                                                                                                                                                                                                                             | 6" (150mm)                           |
| WEIGHT                                                                                                                                                                                                                                                                                                                                                                                                                                                                                                                                                                                                                                                                                                                                                                                                                                                                                                                                                                                                                                                                                                                                                                                                                                                                                                                                                                                                                                                                                                                                                                                                                                                                                                                                                                                                                                                                                                                                                                                                                                                                                                                         | 99kg                                 |
| CLEARANCES TO COMBUSTIBLES                                                                                                                                                                                                                                                                                                                                                                                                                                                                                                                                                                                                                                                                                                                                                                                                                                                                                                                                                                                                                                                                                                                                                                                                                                                                                                                                                                                                                                                                                                                                                                                                                                                                                                                                                                                                                                                                                                                                                                                                                                                                                                     | 400mm side, 350mm rear, 275mm corner |
| HEARTH REQUIREMENTS                                                                                                                                                                                                                                                                                                                                                                                                                                                                                                                                                                                                                                                                                                                                                                                                                                                                                                                                                                                                                                                                                                                                                                                                                                                                                                                                                                                                                                                                                                                                                                                                                                                                                                                                                                                                                                                                                                                                                                                                                                                                                                            | 740m deep, 820mm wide                |