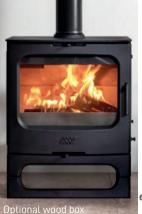

## Optional wood box:

| OUTPUT                     | 9.5kW                                |
|----------------------------|--------------------------------------|
| EFFICIENCY                 | 64%                                  |
| EMISSIONS                  | 1grm                                 |
| FLUE PIPE DIAMETER         | 6" (150mm)                           |
| WEIGHT                     | 102kg                                |
| CLEARANCES TO COMBUSTIBLES | 400mm side, 350mm rear, 275mm corner |
| HEARTH REQUIREMENTS        | 740m deep, 820mm wide                |
|                            |                                      |