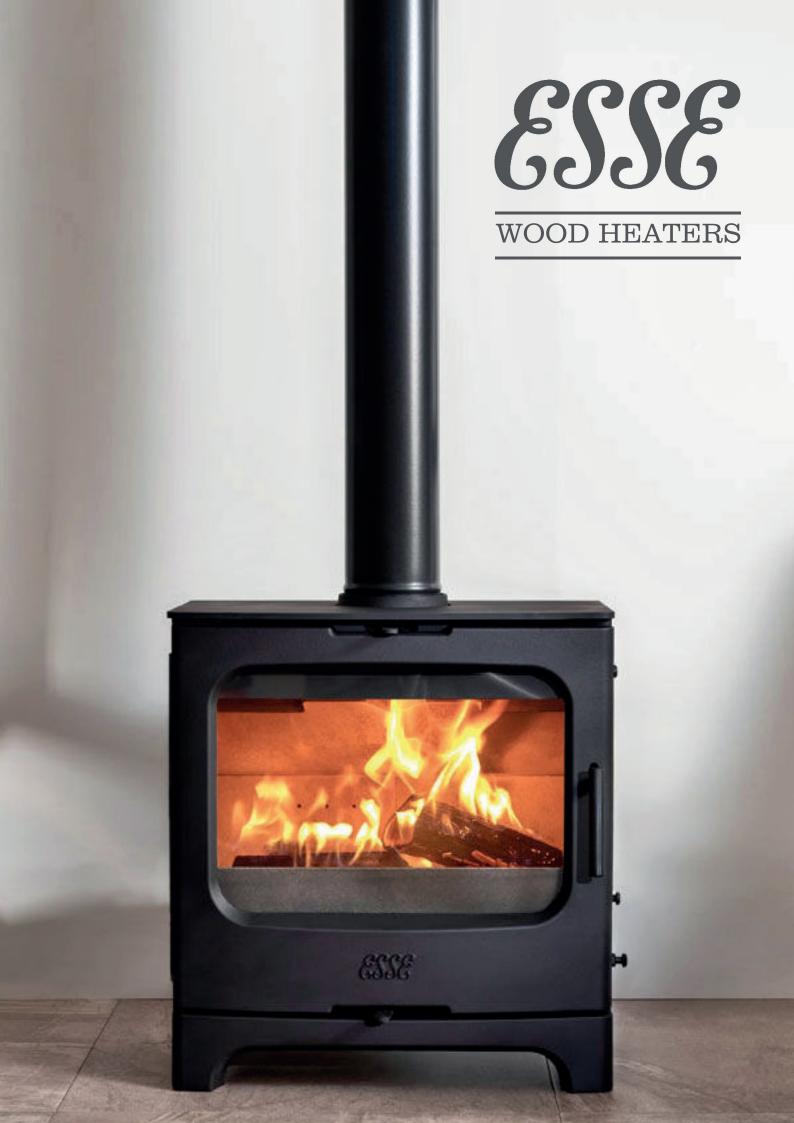

A stunning view of flames can be seen through the signature arch window of the ESSE 700, and is ideally suited to bigger fireplaces or for installation as a freestanding focal point, perfect for heating up to 110m².

With two air controls, you can change the way your ESSE 700 burns. The primary precision air control gives you impressive flames, where the bottom secondary air control works like bellows to give your fire a serious boost when needed.

With a cast iron top you can pop a kettle on top of your ESSE 700 or let your pot roast simmer away all day.

The option to top or rear flue, and bring in fresh air from outside to fuel your fire with the optional outside air kit, the ESSE 700 is ready to fit into your home.