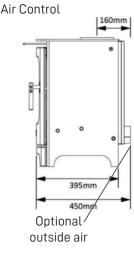

With two air controls, you can change the way your ESSE 700 burns. The primary precision air control gives you impressive flames, where the bottom secondary air control works like bellows to give your fire a serious boost when needed.

With a cast iron top you can pop a kettle on top of your ESSE 700 or let your pot roast simmer away all day.

The option to top or rear flue, and bring in fresh air from outside to fuel your fire with the optional outside air kit, the ESSE 700 is ready to fit into your home.