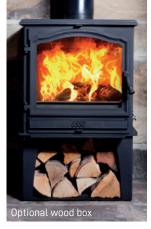

## Optional wood box:

| OUTPUT                     | 9.5kW                                |
|----------------------------|--------------------------------------|
| EFFICIENCY                 | 64%                                  |
| EMISSIONS                  | 1grm                                 |
| FLUE PIPE DIAMETER         | 6" (150mm)                           |
| WEIGHT                     | 102kg                                |
| CLEARANCES TO COMBUSTIBLES | 400mm side, 350mm rear, 275mm corner |
| HEARTH REQUIREMENTS        | 740m deep, 820mm wide                |
|                            |                                      |