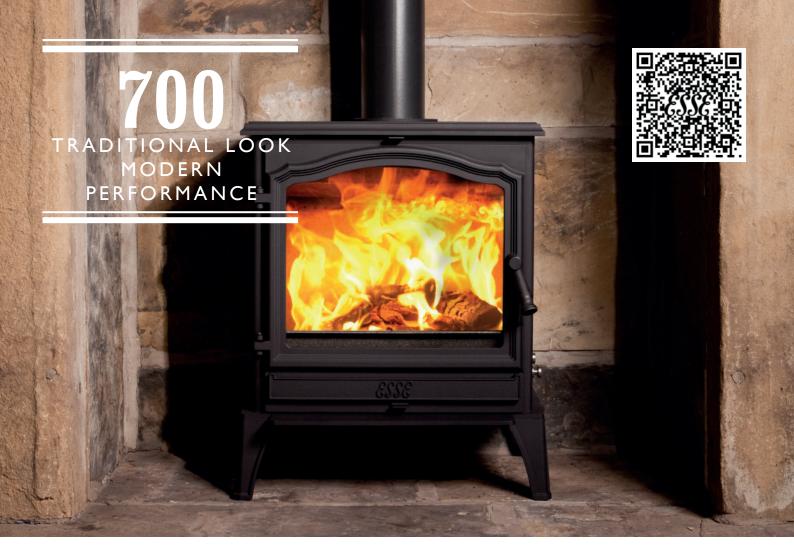

A stunning view of flames can be seen through the signature arch window of the ESSE 700, and is ideally suited to bigger fireplaces or for installation as a freestanding focal point, perfect for heating up to 110m².

With two air controls, you can change the way your ESSE 700 burns. The primary precision air control gives you impressive flames, where the bottom secondary air control works like bellows to give your fire a serious boost when needed.

With a cast iron top you can pop a kettle on top of your ESSE 700 or let your pot roast simmer away all day.

The option to top or rear flue, and bring in fresh air from outside to fuel your fire with the optional outside air kit, the ESSE 700 is ready to fit into your home.

The signature large window sits behind sculpted round corners and a subtly curved door. The option to top or rear flue, and bring in fresh air from outside to fuel your fire with the optional outside air kit, the ESSE 700 is ready to fit into your home.