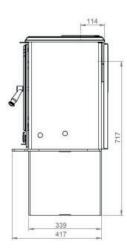

Roller Door Handle

|         | 606mm    |
|---------|----------|
| 9.5kW   | V        |
| 649     | 6        |
| 1grn    | n        |
| (150mm  | <u> </u> |
| 99k     | g        |
| m corne | r        |
|         |          |

2003

546mm

Optional wood box:

| Constitution of the Consti |                                      |
|--------------------------------------------------------------------------------------------------------------------------------------------------------------------------------------------------------------------------------------------------------------------------------------------------------------------------------------------------------------------------------------------------------------------------------------------------------------------------------------------------------------------------------------------------------------------------------------------------------------------------------------------------------------------------------------------------------------------------------------------------------------------------------------------------------------------------------------------------------------------------------------------------------------------------------------------------------------------------------------------------------------------------------------------------------------------------------------------------------------------------------------------------------------------------------------------------------------------------------------------------------------------------------------------------------------------------------------------------------------------------------------------------------------------------------------------------------------------------------------------------------------------------------------------------------------------------------------------------------------------------------------------------------------------------------------------------------------------------------------------------------------------------------------------------------------------------------------------------------------------------------------------------------------------------------------------------------------------------------------------------------------------------------------------------------------------------------------------------------------------------------|--------------------------------------|
| OUTPUT                                                                                                                                                                                                                                                                                                                                                                                                                                                                                                                                                                                                                                                                                                                                                                                                                                                                                                                                                                                                                                                                                                                                                                                                                                                                                                                                                                                                                                                                                                                                                                                                                                                                                                                                                                                                                                                                                                                                                                                                                                                                                                                         | 9.5kW                                |
| EFFICIENCY                                                                                                                                                                                                                                                                                                                                                                                                                                                                                                                                                                                                                                                                                                                                                                                                                                                                                                                                                                                                                                                                                                                                                                                                                                                                                                                                                                                                                                                                                                                                                                                                                                                                                                                                                                                                                                                                                                                                                                                                                                                                                                                     | 64%                                  |
| EMISSIONS                                                                                                                                                                                                                                                                                                                                                                                                                                                                                                                                                                                                                                                                                                                                                                                                                                                                                                                                                                                                                                                                                                                                                                                                                                                                                                                                                                                                                                                                                                                                                                                                                                                                                                                                                                                                                                                                                                                                                                                                                                                                                                                      | 1grm                                 |
| FLUE PIPE DIAMETER                                                                                                                                                                                                                                                                                                                                                                                                                                                                                                                                                                                                                                                                                                                                                                                                                                                                                                                                                                                                                                                                                                                                                                                                                                                                                                                                                                                                                                                                                                                                                                                                                                                                                                                                                                                                                                                                                                                                                                                                                                                                                                             | 6" (150mm)                           |
| WEIGHT                                                                                                                                                                                                                                                                                                                                                                                                                                                                                                                                                                                                                                                                                                                                                                                                                                                                                                                                                                                                                                                                                                                                                                                                                                                                                                                                                                                                                                                                                                                                                                                                                                                                                                                                                                                                                                                                                                                                                                                                                                                                                                                         | 99kg                                 |
| CLEARANCES TO COMBUSTIBLES                                                                                                                                                                                                                                                                                                                                                                                                                                                                                                                                                                                                                                                                                                                                                                                                                                                                                                                                                                                                                                                                                                                                                                                                                                                                                                                                                                                                                                                                                                                                                                                                                                                                                                                                                                                                                                                                                                                                                                                                                                                                                                     | 400mm side, 350mm rear, 275mm corner |
| HEARTH REQUIREMENTS                                                                                                                                                                                                                                                                                                                                                                                                                                                                                                                                                                                                                                                                                                                                                                                                                                                                                                                                                                                                                                                                                                                                                                                                                                                                                                                                                                                                                                                                                                                                                                                                                                                                                                                                                                                                                                                                                                                                                                                                                                                                                                            | 740m deep, 820mm wide                |