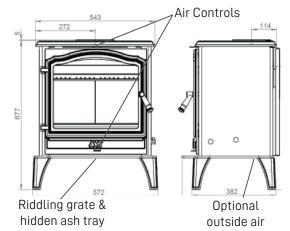

## Optional wood box:

| OUTPUT                     | 9.5kW                                |
|----------------------------|--------------------------------------|
| EFFICIENCY                 | 64%                                  |
| EMISSIONS                  | 1grm                                 |
| FLUE PIPE DIAMETER         | 6" (150mm)                           |
| WEIGHT                     | 102kg                                |
| CLEARANCES TO COMBUSTIBLES | 400mm side, 350mm rear, 275mm corner |
| HEARTH REQUIREMENTS        | 740m deep, 820mm wide                |
|                            |                                      |