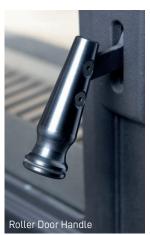

Roller Door Handle

|         | 606mm    |
|---------|----------|
| 9.5kW   | V        |
| 649     | 6        |
| 1grn    | n        |
| (150mm  | <u> </u> |
| 99k     | g        |
| m corne | r        |
|         |          |