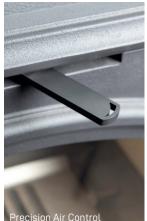

With two air controls, you can change the way your ESSE 700 burns. The primary precision air control gives you impressive flames, where the bottom secondary air control works like bellows to give your fire a serious boost when needed.