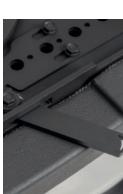

With two air controls, you can change the way your ESSE 700 burns. The primary precision air control gives you impressive flames, where the bottom secondary air control works like bellows to give your fire a serious boost when needed.