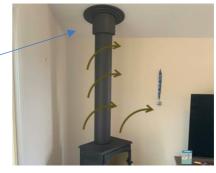

Standard air cooled flue kits are very inefficient, the air that is used to cool the flue down is drawn up between the triple skin flue pipes, sucking the heat away from the active flue, and dumping all this hot air out side

That calculates to be 8% of the heat your heater makes is lost through the triple skin flue system

Even worse, this lost heat is replaced by cold air, that is being drawn in from outside the same rate, causing a constant incoming draught