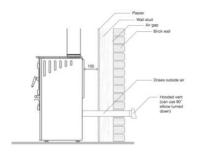

**ROOM SEAL FLUE** is consist of 150mm (or 6") active stainless steel flue that is wrapped in ceramic insulation, the outside flue made from a 200mm (or 8") stainless steel

It has the exact same installation properties of a normal flue, and can be installed as close to 25mm away from any timbers in your roof

You not only now have a smaller diameter flue protruding from your roof, but being all stainless, its designed for tough environmental conditions.

No air holes

So with a **ROOM SEALED FLUE** System for your wood heater, you get the same safety of a triple skin flue – just without the heat loss you get with a standard air cooled flue kit