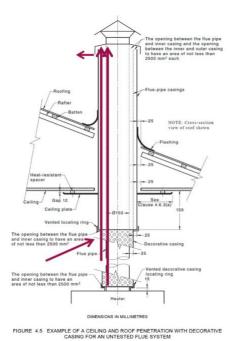

The opening between the flue pipe and inner casing and the opening between the inner and outer casing to have an area of not less than 2500 mm<sup>2</sup> each The amount of air used to cool this flue down, is over **420 litres** of air per minuet

Reference : AS/NZ 2981:2009 4.6.3

Pivot's insulated flue system, or what we call the **ROOM SEAL FLUE KIT** is the most efficient flue system for wood heaters

It stops unnecessary heat loss, and increases your heaters ability to heat your home by 8% - saving you wood and money