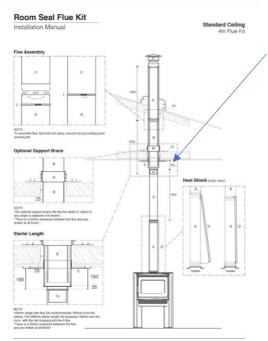

**ROOM SEAL FLUE** is consist of 150mm (or 6") active stainless steel flue that is wrapped in ceramic insulation, the outside flue made from a 200mm (or 8") stainless steel

It has the exact same installation properties of a normal flue, and can be installed as close to 25mm away from any timbers in your roof

You not only now have a smaller diameter flue protruding from your roof, but being all stainless, its designed for tough environmental conditions.

No air holes

So with a **ROOM SEALED FLUE** System for your wood heater, you get the same safety of a triple skin flue – just without the heat loss you get with a standard air cooled flue kit