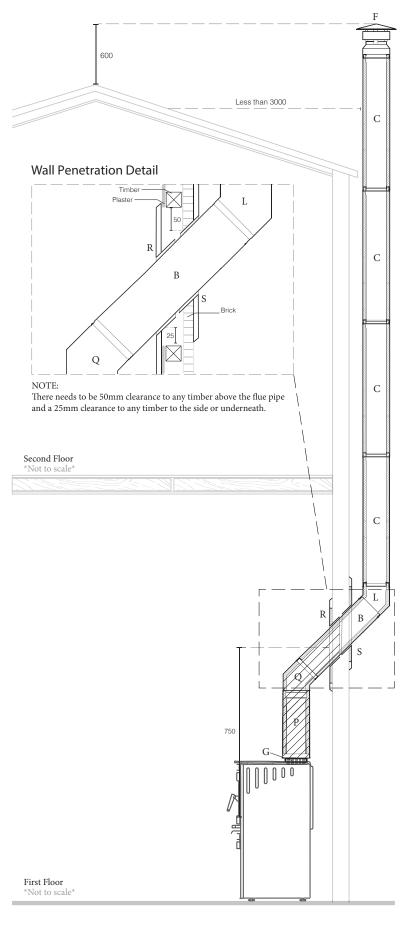

## 2 Story Wall Penetration Kit

RSF FK6WALLPEN Also available in RSF FK5WALLPEN RSF FK7WALLPEN RSF FK8WALLPEN

## 2 Story Wall Penetration Kit

|   | Item                                                     | QTY | Product Code            |
|---|----------------------------------------------------------|-----|-------------------------|
| G | Room Sealed Flue Adapter<br>Single to twin 150mm - 200mm | 1   | RSF-6STARTER            |
| Р | 500mm painted length                                     | 1   | RSF-500-PAINTED         |
| В | 1000mm starter length, end painted for drop box          | 1   | RSF-1000-STARTER        |
| С | 1000mm Room Sealed Flue<br>(with Locking Band)           | 4   | RSF-1000                |
| L | 45 Degree Bend with Locking<br>Band                      | 1   | RSF-45oBEND             |
| Q | 45 Degree Bend Painted with Locking Band                 | 1   | RSF-450BEND-<br>PAINTED |
| R | 45 Degree Wall Plate painted                             | 1   | RSF-WP45-BLK            |
| S | 45 Degree Wall Plate Gal                                 | 1   | RSF-WP45                |
| F | Wind Cowl<br>Stainless Steel                             | 1   | RSF-COWL                |

## Flue Assembly

NOTE:

To assemble flue, first lock into place, second secure locking band around joint