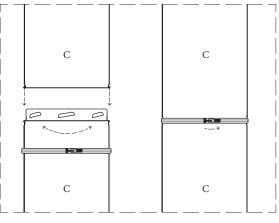

## Flue Assembly

NOTE:

To assemble flue, first lock into place, second secure locking band around joint