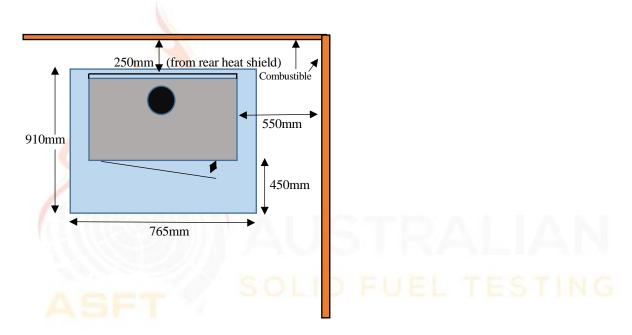

The Charnwood Cove 3 Free Free-Standing solid fuel appliance installed a with Room Seal Flue 8 kit conforms to the requirements of the joint AS/NZS 2918:2018 Standard, Appendix B.

The appliance and flue system were tested at the following clearances:

### Position A – Parallel position

Figure 1 – Clearance Diagram

|        | Marco             |          | And Parkell                          |
|--------|-------------------|----------|--------------------------------------|
| Signed |                   | Approved |                                      |
| Name   | Garry W. Mooney   | Name     | Steve Marland                        |
|        | Technical Officer |          | Managing Director – Australian Solid |
| Title  |                   | Title    | Fuel Testing                         |
| Date   | 12/08/2022        | Date     | 12/08/2022                           |