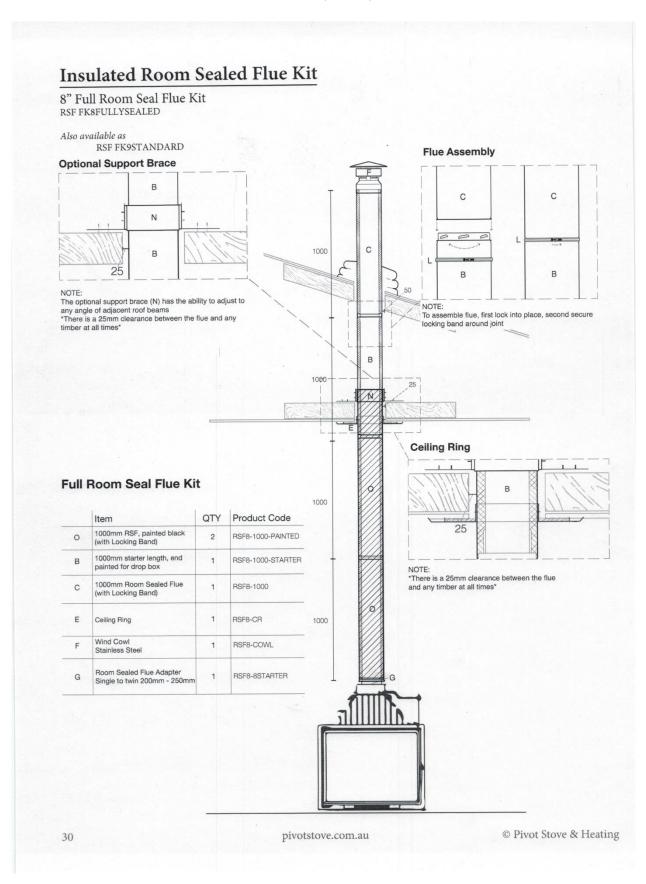

# 4. FLUE SYSTEM

The flue system used during testing was a Room Seal Flue 8 kit was supplied by Pivot Stoves & Heating. This flue system has been tested to joint AS/NZS 2918:2018, Appendix F. The flue height was  $4.6 \pm 0.1$ m from the floor protector. Appendix 1 shows details of the flue system.

### **APPENDIX 1:**